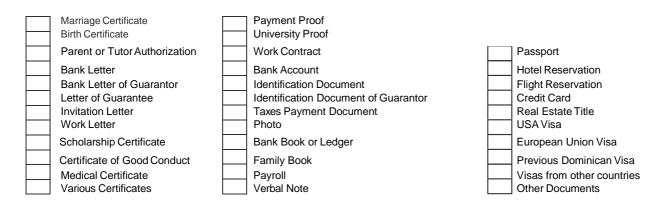

|                |                                                      |    |                                      |

#### 19. Has someone ever submitted a Visa petition in your name? Yes No

#### (in case of yes, specify who and the relation they have with you):

| 19.1 Name (Company or person) | 19.2 Relationship |  |
|-------------------------------|-------------------|--|
|                               |                   |  |
|                               |                   |  |

#### 20. Names of people who will be traveling with you

| 20.1 Names | 20.2 Relationship |
|------------|-------------------|
|            |                   |
|            |                   |



## Indicate documents that accompany this application: