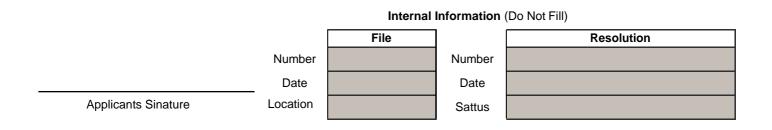

|                |                                                      |    |                                      |

#### 19. Has someone ever submitted a Visa petition in your name? Yes No

#### (in case of yes, specify who and the relation they have with you):

| 19.1 Name (Company or person) | 19.2 Relationship |  |
|-------------------------------|-------------------|--|
|                               |                   |  |
|                               |                   |  |

#### 20. Names of people who will be traveling with you

| 20.1 Names | 20.2 Relationship |
|------------|-------------------|
|            |                   |
|            |                   |



## Indicate documents that accompany this application: